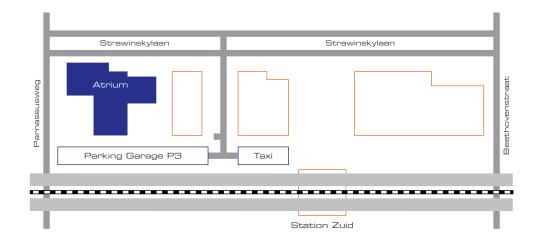

You can recognize the Atrium by its brown marble exterior and vitreous atrium.

The main entrance of the Atrium is at the Strawinskylaan. That is where you will find the front desk and the elevators.

Coming from the parking garage or the station, you will enter the building from the back. To get to the front desk you will then have to take the escalator to the 1st floor.

- take the exit in the direction of the WTC
- turn left as soon as you get outside
- after 50 meters you will reach a parking garage
- walk straight on, while keeping this parking garage on your left hand side
- after 50 meters you will find the Atrium on your right (this is the back entrance)

To get to the parking garage P3

- after passing the Atrium on your right, take the first entry to the right (between the buildings of Akzo Nobel and Nauta Dutilh)
- you will find the parking garage for visitors (P3) at the end of the street